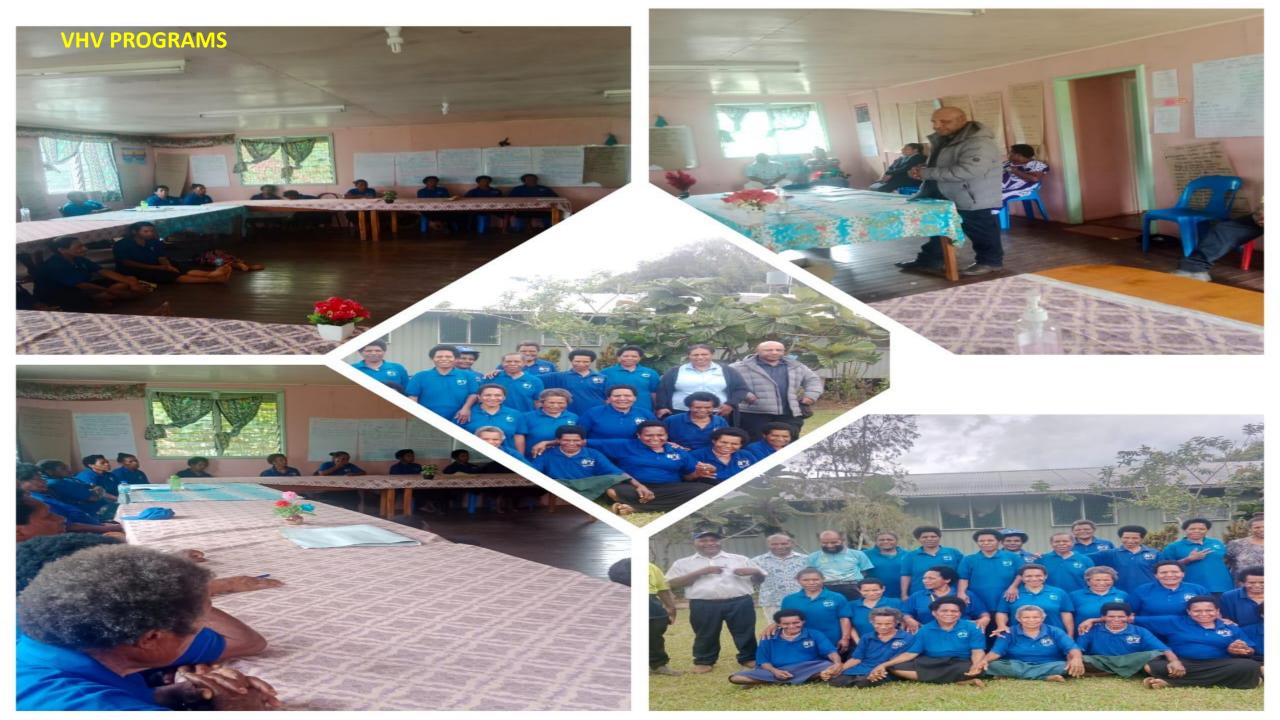

# Promote Healthy Communities through Effective Community Engagement....(VHV Program)

In 2024, through CPP Supported Health Programs, we have revived the Village Health Volunteer(VHV) programs in Baiyer, Western Highlands mainly to provide assistance to the Health Workers in rural facilities to increase supervised deliveries in health facility, promote safe motherhood practices, nutrition and participate in other related health promotion activities in the Community.

We will continue to strengthen and Support existing VHV establishments in Kompiam and revive VHV Programs in Telefomin, Tekin and Yapsie.

In rural facilities, the VHVs are the vital link between the community and the health facility. Our focus is to train our VHVs to be able to identify high risk mothers, bring mothers to the waiting house, care for them until delivery, post natal care until stable before going back to their village.

We also work with our VHVs to disseminate health information to the community.

Pic: 3 Village Health Volunteers assisting CHWs during MCH Clinic Outreach doing Mid Arm Circumference measurement to detect malnutrition in children.